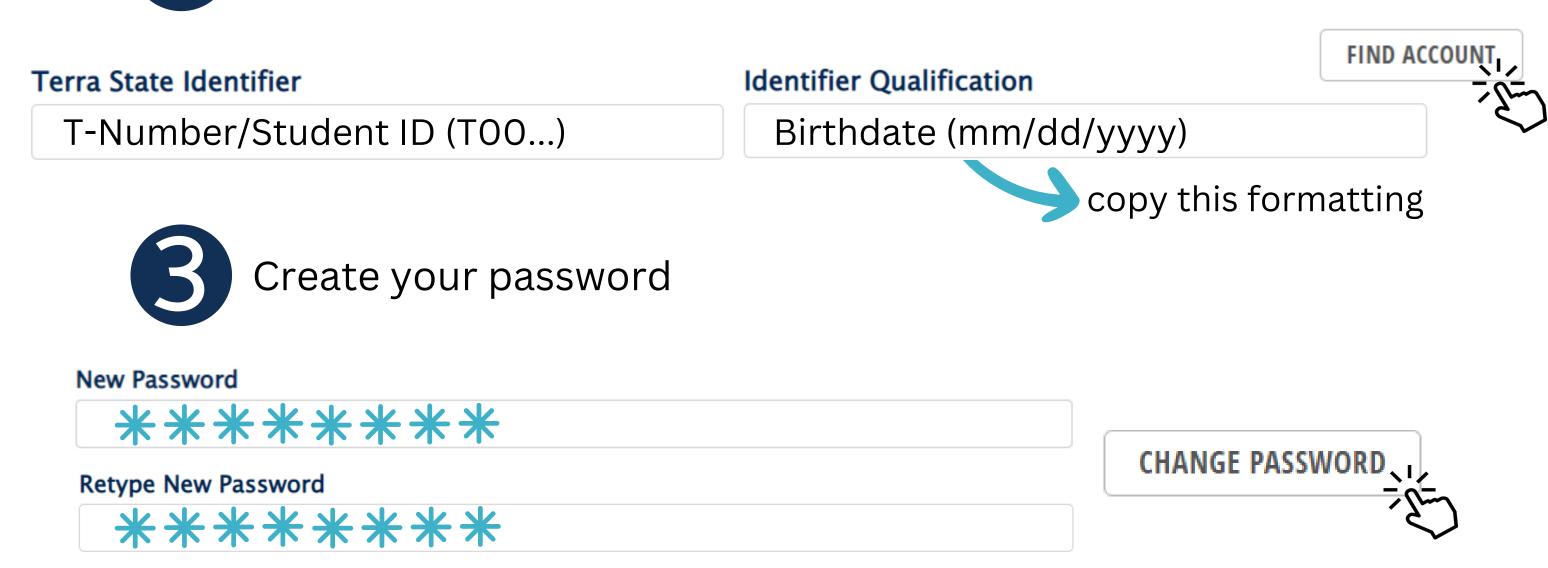

- my.terra.edu Account Management
- Enter your Terra State Identifier and Identifier Qualification

#### **Password Creation Guidelines**

- Minimum of twelve characters
- Must contain at least three of the following four criteria
  - Uppercase Letters: A-Z
  - Lowercase Letters: a-z
  - Numbers: 0-9
  - Symbols: !@#\$%^&\*()
- Cannot be your name or a word found in the dictionary
- Password must be changed every 180 days
- Cannot use a password you have used previously