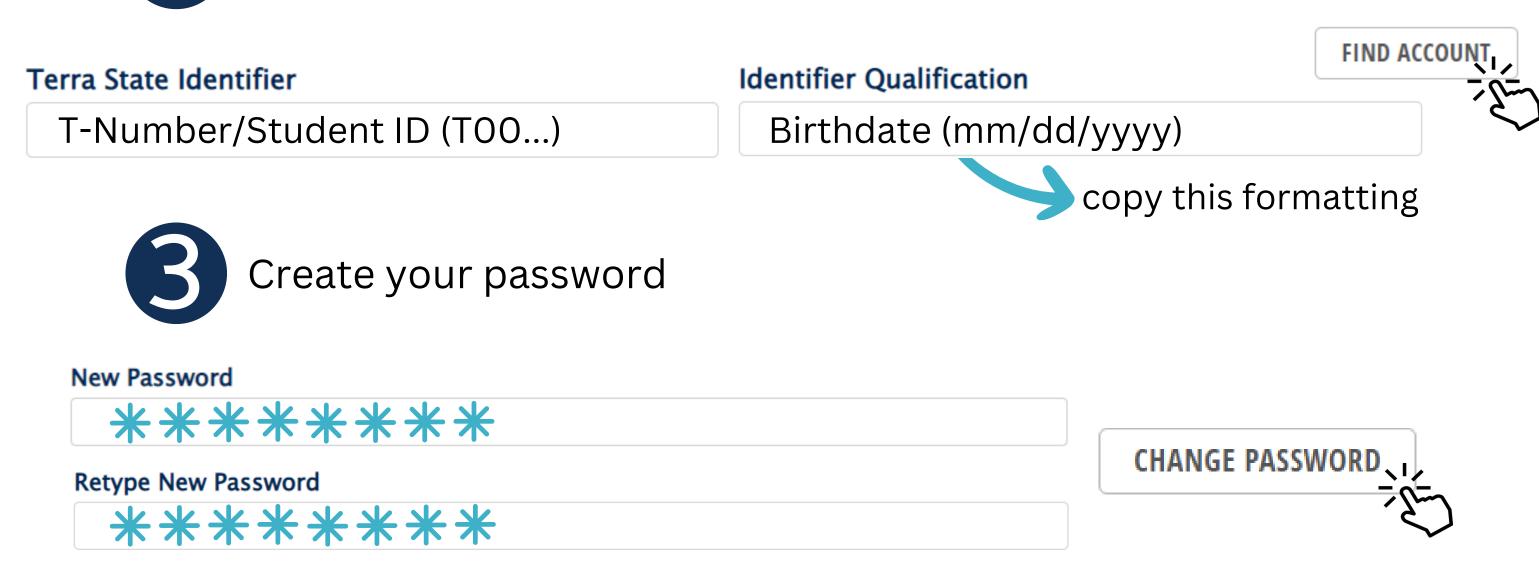

- my.terra.edu Account Management
- Enter your Terra State Identifier and Identifier Qualification

#### **Password Creation Guidelines**

- Minimum of twelve characters
- Must contain at least three of the following four criteria
  - Uppercase Letters: A-Z
  - Lowercase Letters: a-z
  - Numbers: 0-9
  - Symbols: !@#\$%^&\*()
- Cannot be your name or a word found in the dictionary
- Password must be changed every 180 days
- Cannot use a password you have used previously